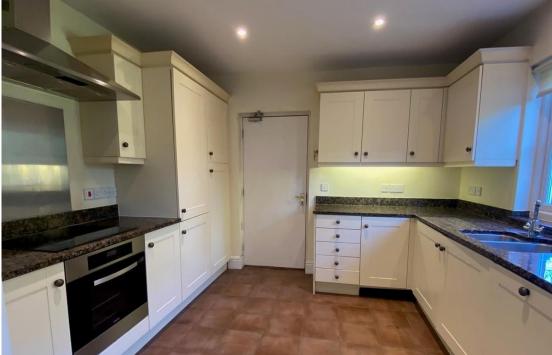

#### THE PROPERTY

Manor Farm Cottages is a bright and spacious 3 bedroom family home.
Undergoing redecoration and a new fitted kitchen, this property makes a delightful family home.

The property briefly comprises: Entrance hall with an under stairs cupboard. Downstairs W.C. Study / play room with fitted cupboards. Spacious open plan `L-shaped` sitting room / dining room, fireplace and French windows leading out onto patio area and lawned garden. Fitted kitchen with wall and base units, integral dishwasher, fridge/ freezer, washing machine and electric hob and oven. Door providing access to garage and garden.