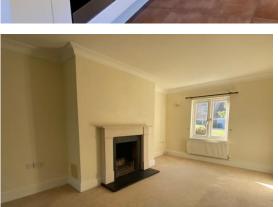

#### THE PROPERTY

Manor Farm Cottages is a bright and spacious 3 bedroom family home.
Undergoing redecoration and a new fitted kitchen, this property makes a delightful family home.

The property briefly comprises: Entrance hall with an under stairs cupboard. Downstairs W.C. Study / play room with fitted cupboards. Spacious open plan `L-shaped` sitting room / dining room, fireplace and French windows leading out onto patio area and lawned garden. Fitted kitchen with wall and base units, integral dishwasher, fridge/ freezer, washing machine and electric hob and oven. Door providing access to garage and garden.