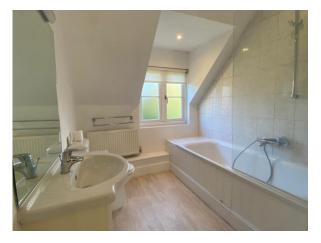

First floor: Master bedroom with fitted wardrobes and ensuite bathroom. Guest double bedroom with fitted wardrobes. Family bathroom with shower over bath. Further double bedroom with storage.

Outside: Garage. To the rear of the property there is a private lawned garden.